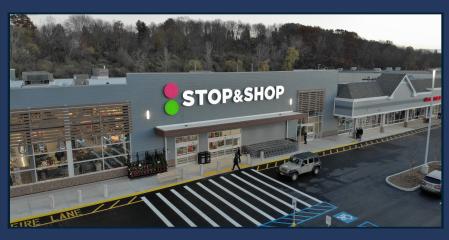

## 5,005 & 11,675 SF SPACES NOW AVAILABLE - DIVISIBLE

KeyBa

KeyBank Szechuan House

ROLLAR TREE

Lake Plaza Shopping Center's full-scale redevelopment and expansion has added ±30,000 square feet to the retail center. Improvements included a new 54,000 sf Stop & Shop, an new facade, pylon sign modifications, additional parking, resurfaced parking lot, new lighting and landscaping.