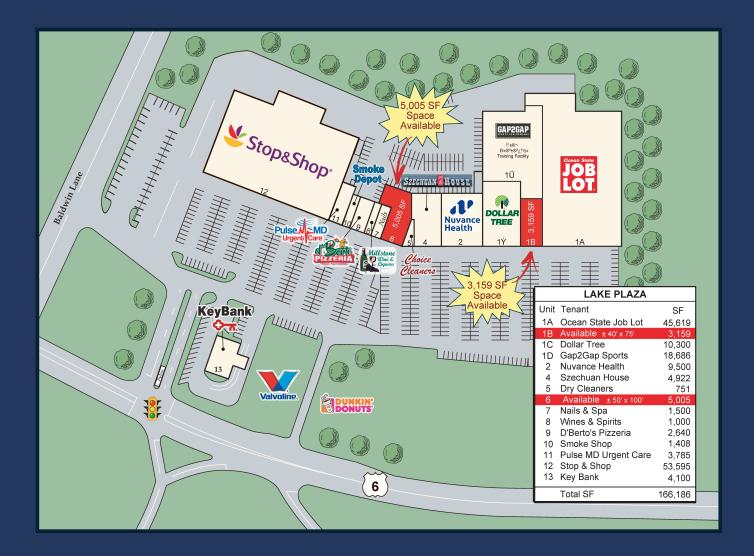

## 5,005 & 11,675 SF SPACES NOW AVAILABLE - DIVISIBLE

KeyBa

KeyBank Szechuan House

ROLLAR TREE

Lake Plaza Shopping Center's full-scale redevelopment and expansion has added ±30,000 square feet to the retail center. Improvements included a new 54,000 sf Stop & Shop, an new facade, pylon sign modifications, additional parking, resurfaced parking lot, new lighting and landscaping.

   Ocean State Job Lot
   Pulse MD Urgent Care
   Dollar Tree
   GAP2GAP Sports Performance
   Szechuan House
   Key Bank
   Smoke Depot
   New Concept Nail & Spa

| DEMOGRAPHICS |  |
|--------------|--|
|              |  |