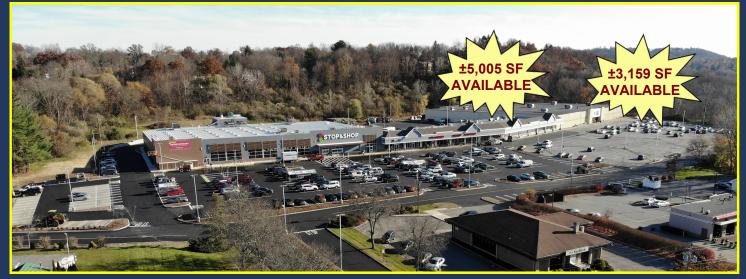

## MAHOPAC, NY PRIME RETAIL SPACE FOR LEASE LAKE PLAZA

983 - 1005 Route 6 Mahopac, New York 10541

## 5,005 & 11,675 SF SPACES NOW AVAILABLE - DIVISIBLE

KeyBa

KeyBank Szechuan House

ROLLAR TREE

Lake Plaza Shopping Center's full-scale redevelopment and expansion has added ±30,000 square feet to the retail center. Improvements included a new 54,000 sf Stop & Shop, an new facade, pylon sign modifications, additional parking, resurfaced parking lot, new lighting and landscaping.