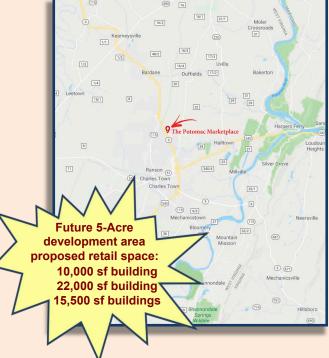

This busy retail hub along Route 9, with over 17,600 vehicles/day, is a high growth area featuring over 85,000 residents with average household income of over \$82,000 within a 10 mile radius and construction of the 1,100 unit President's Pointe residential development is currently underway.