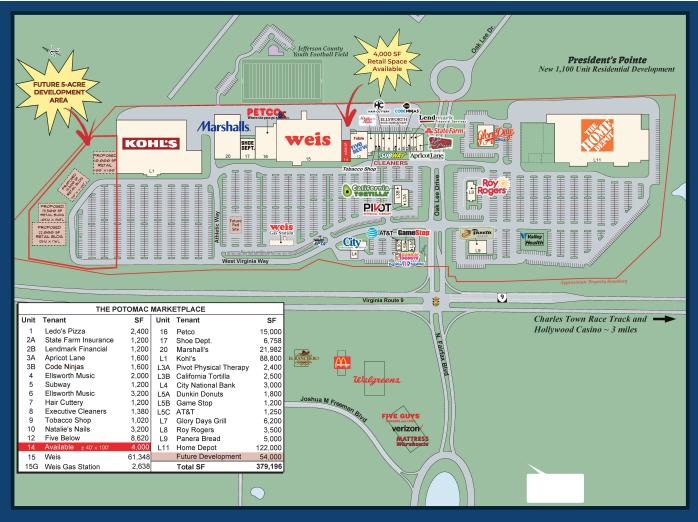

## 4,000 SF INLINE SUITE AVAILABLE!

The Potomac Marketplace's 378,576 sf retail center boasts an array of national and destination retailers strategically located just one mile from the Hollywood Casino at Charles Town Races, a premier casino and thoroughbred horse racing complex with over three million visitors annually. The center is the dominant retail property in Ranson-Charles Town MSA, a bedroom community of Washington, DC and the Dulles/Reston, Virginia tech corridor with strong demographics and growth history.

The Potomac Marketplace thrives with a strong tenant roster anchored by Marshalls, Home Depot, Kohl's, Petco, Weis Markets, and Weis Gas complemented by casual dining including Panera Bread, Roy Rogers, Dunkin' Donuts-Baskin Robbins, California Tortilla, Glory Days Grill, Ledo Pizza and Subway. In addition, the center provides a strong collection of service based tenants including Shoe Dept., Apricot Lane Boutique, Valley Health Center, Lendmark Financial, Hair Cuttery, City National Bank, State Farm, Executive Cleaners, AT&T and Pivot Physical Therapy Clinic.