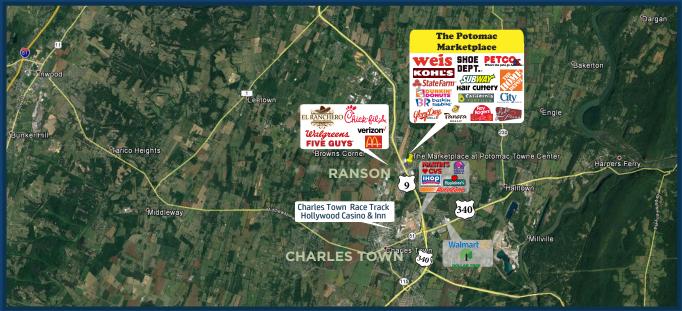

## 4,000 SF INLINE SUITE AVAILABLE!

The Potomac Marketplace's 378,576 sf retail center boasts an array of national and destination retailers strategically located just one mile from the Hollywood Casino at Charles Town Races, a premier casino and thoroughbred horse racing complex with over three million visitors annually. The center is the dominant retail property in Ranson-Charles Town MSA, a bedroom community of Washington, DC and the Dulles/Reston, Virginia tech corridor with strong demographics and growth history.

The Potomac Marketplace thrives with a strong tenant roster anchored by Marshalls, Home Depot, Kohl's, Petco, Weis Markets, and Weis Gas complemented by casual dining including Panera Bread, Roy Rogers, Dunkin' Donuts-Baskin Robbins, California Tortilla, Glory Days Grill, Ledo Pizza and Subway. In addition, the center provides a strong collection of service based tenants including Shoe Dept., Apricot Lane Boutique, Valley Health Center, Lendmark Financial, Hair Cuttery, City National Bank, State Farm, Executive Cleaners, AT&T and Pivot Physical Therapy Clinic.